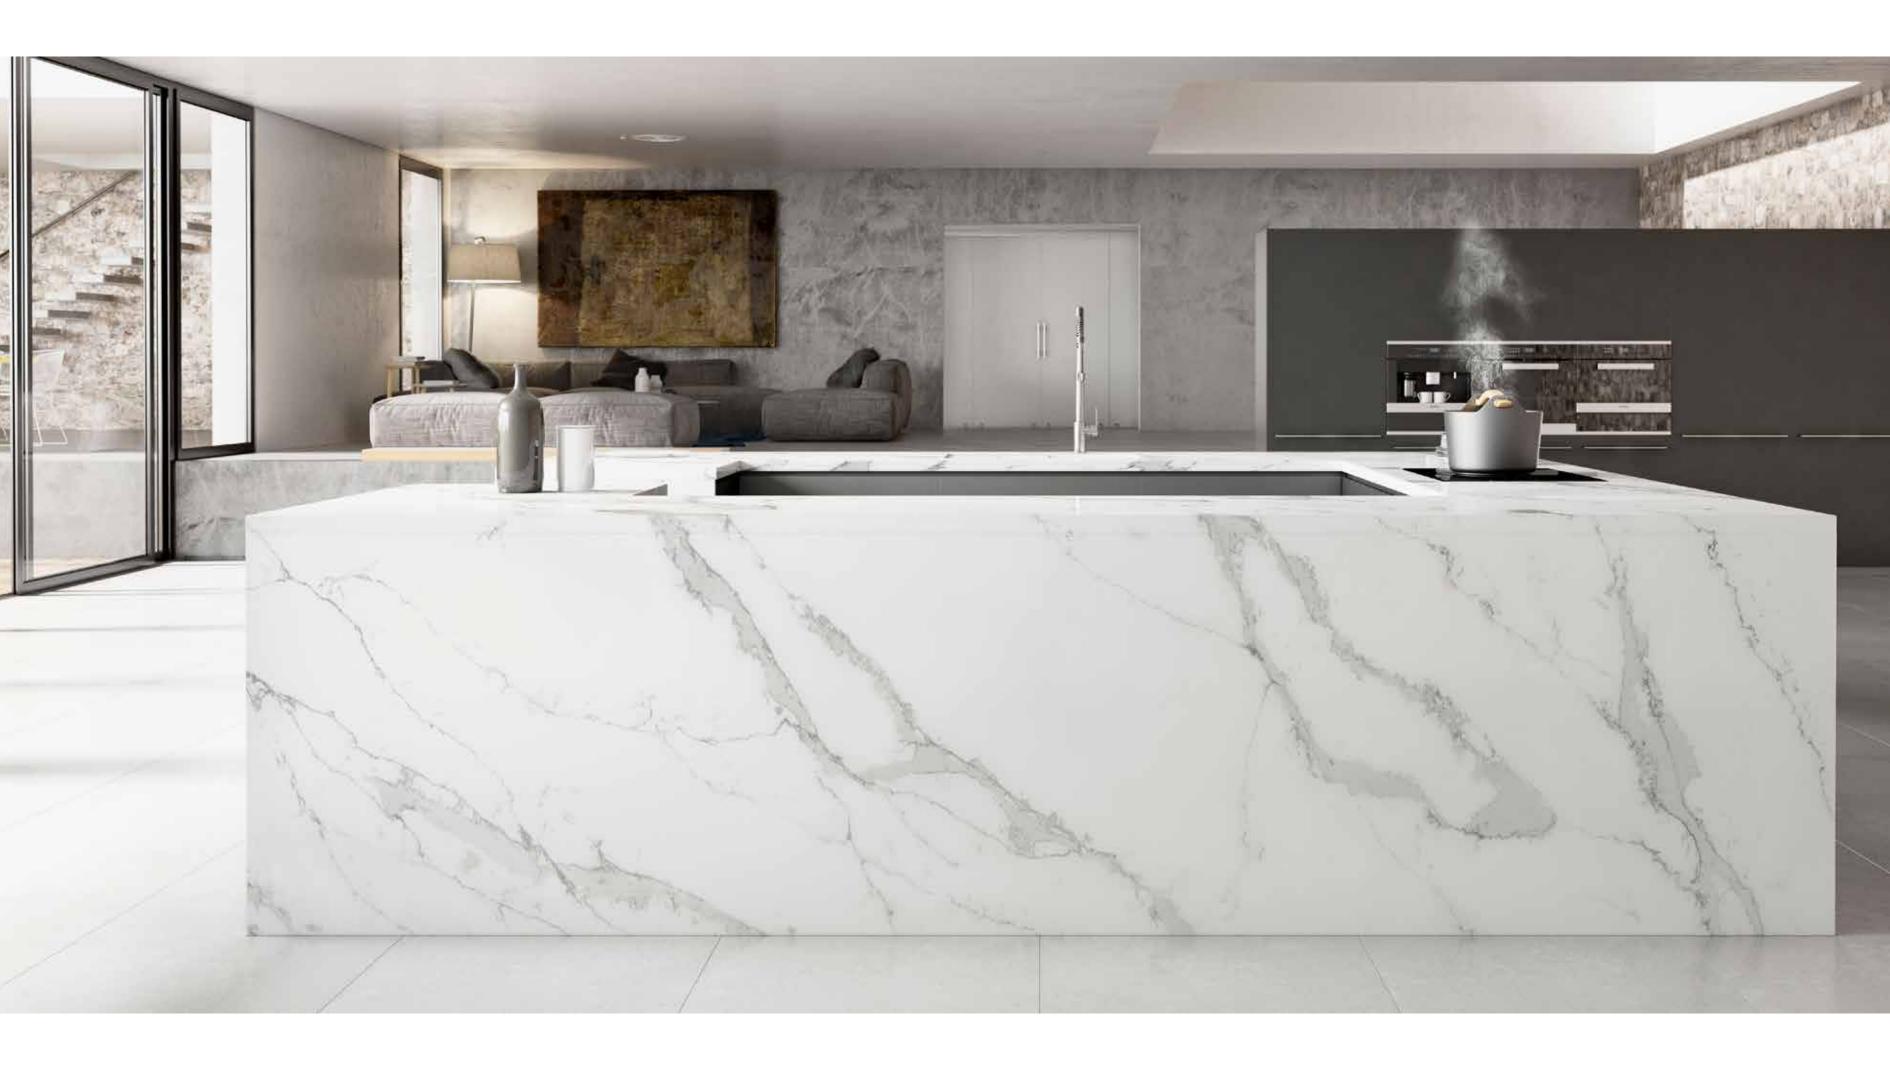

### **Unique** Carrara<sup>™</sup>

Unique Carrara<sup>TM</sup> is a unique piece, designed for those looking to create special spaces with bright surfaces filled with their own light. A creation that hints at style and originality.

"Go with the surface that's able to move you"

UNIQUE CARRARA™ Polished

UNIQUE CARRARA™ glacéfinish