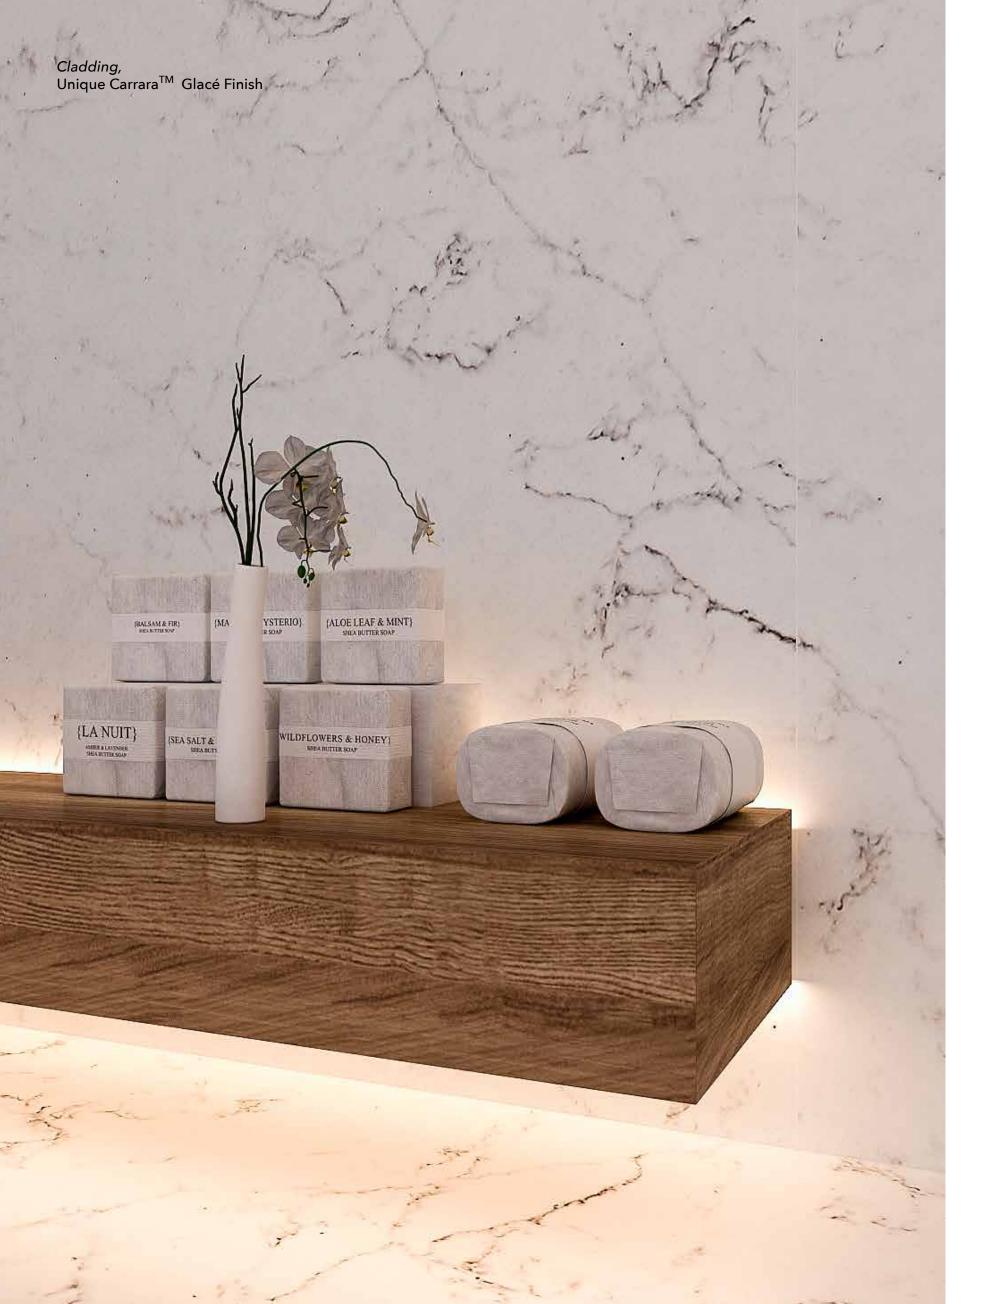

### **Unique** Carrara<sup>™</sup>

Unique Carrara<sup>TM</sup> is a unique piece, designed for those looking to create special spaces with bright surfaces filled with their own light. A creation that hints at style and originality.

"Go with the surface that's able to move you"

UNIQUE CARRARA™ Polished

UNIQUE CARRARA™ glacéfinish