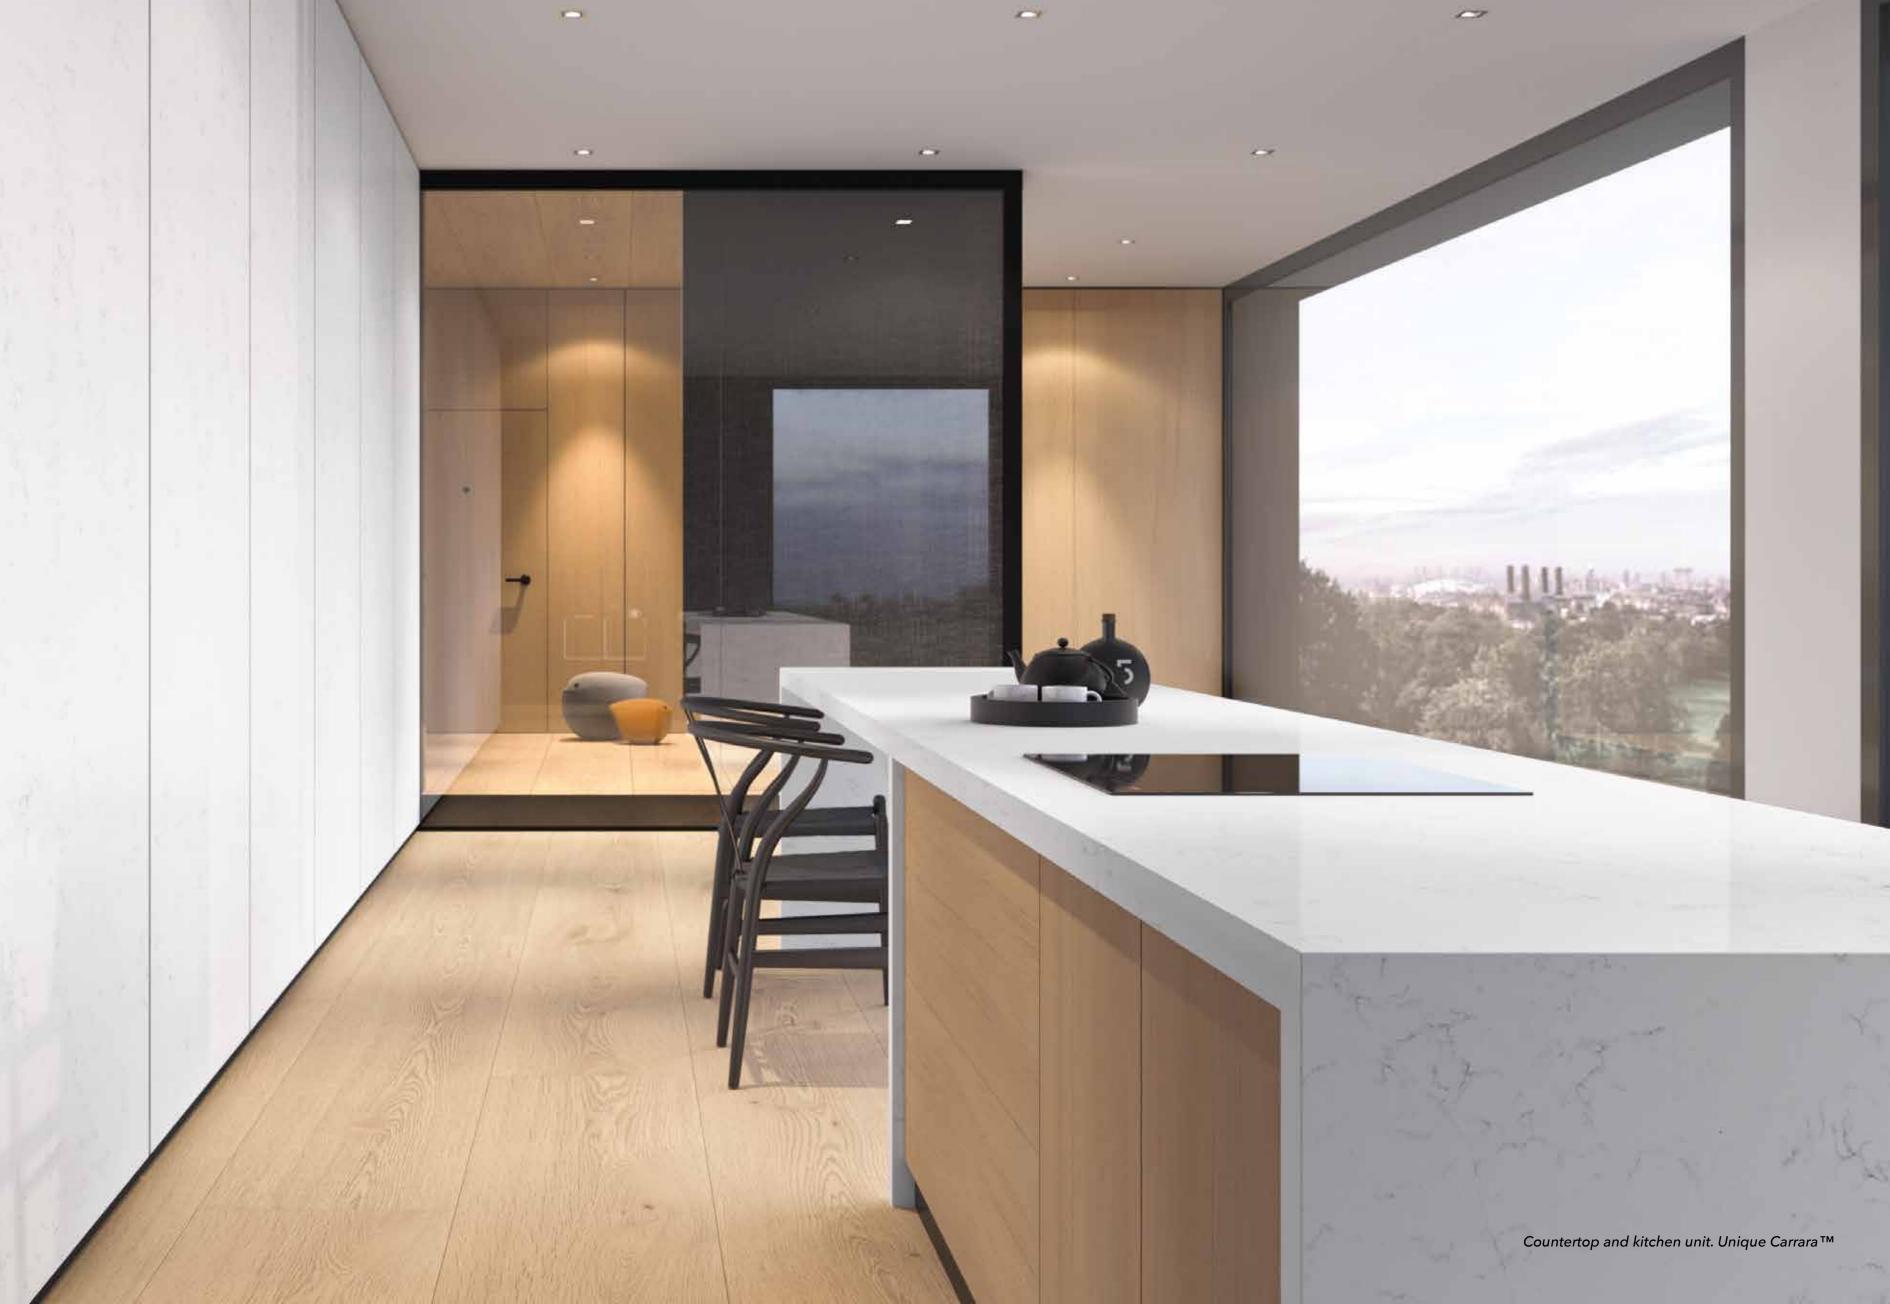

### **Unique** Carrara<sup>™</sup>

Unique Carrara<sup>TM</sup> is a unique piece, designed for those looking to create special spaces with bright surfaces filled with their own light. A creation that hints at style and originality.

"Go with the surface that's able to move you"

UNIQUE CARRARA™ Polished

UNIQUE CARRARA™ glacéfinish