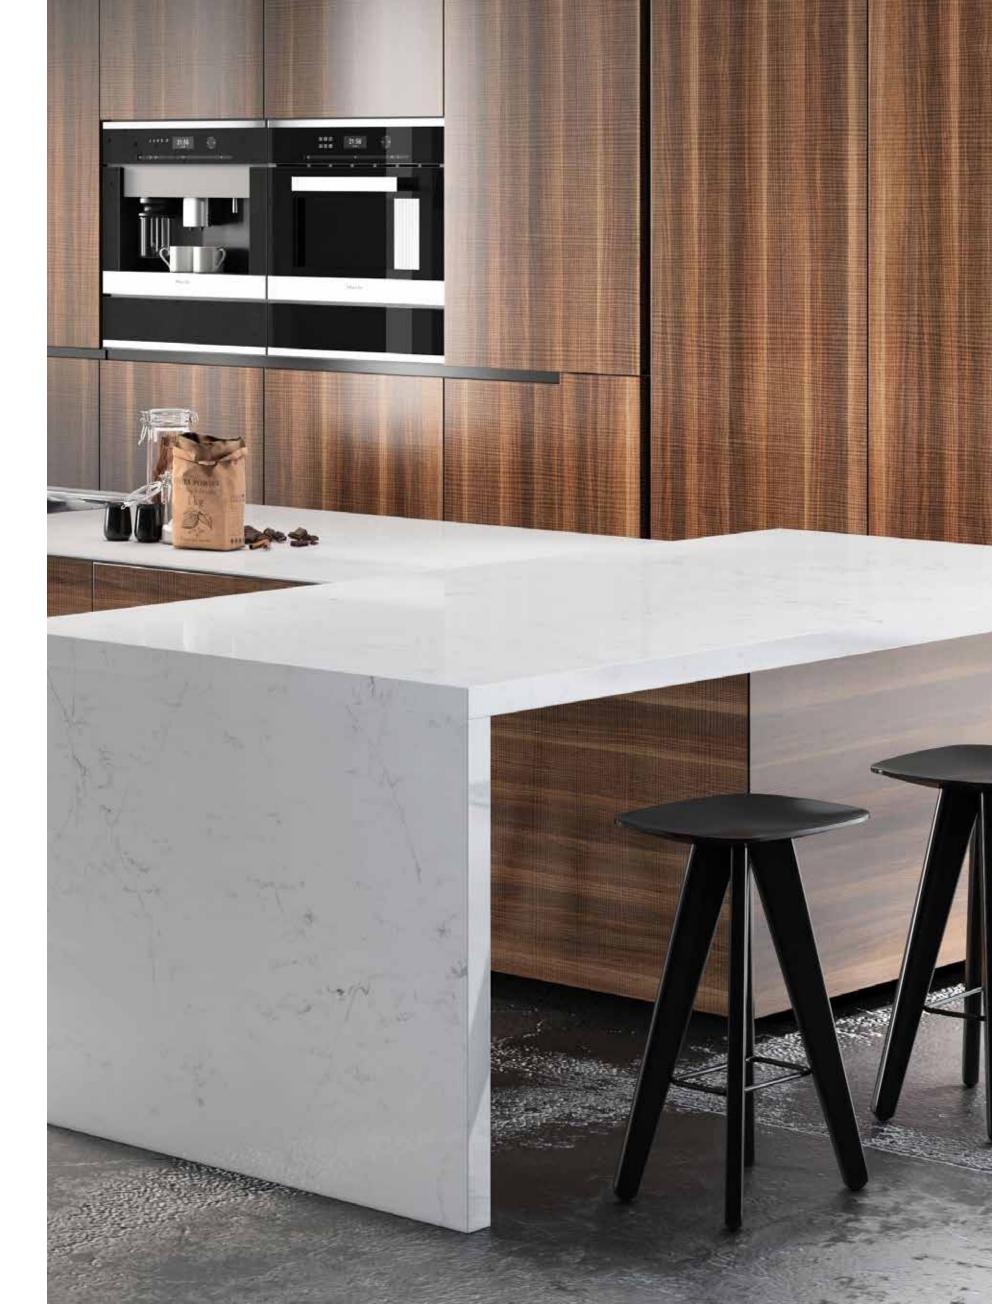

### **Unique** Carrara<sup>™</sup>

Unique Carrara<sup>TM</sup> is a unique piece, designed for those looking to create special spaces with bright surfaces filled with their own light. A creation that hints at style and originality.

"Go with the surface that's able to move you"

UNIQUE CARRARA™ Polished

UNIQUE CARRARA™ glacéfinish