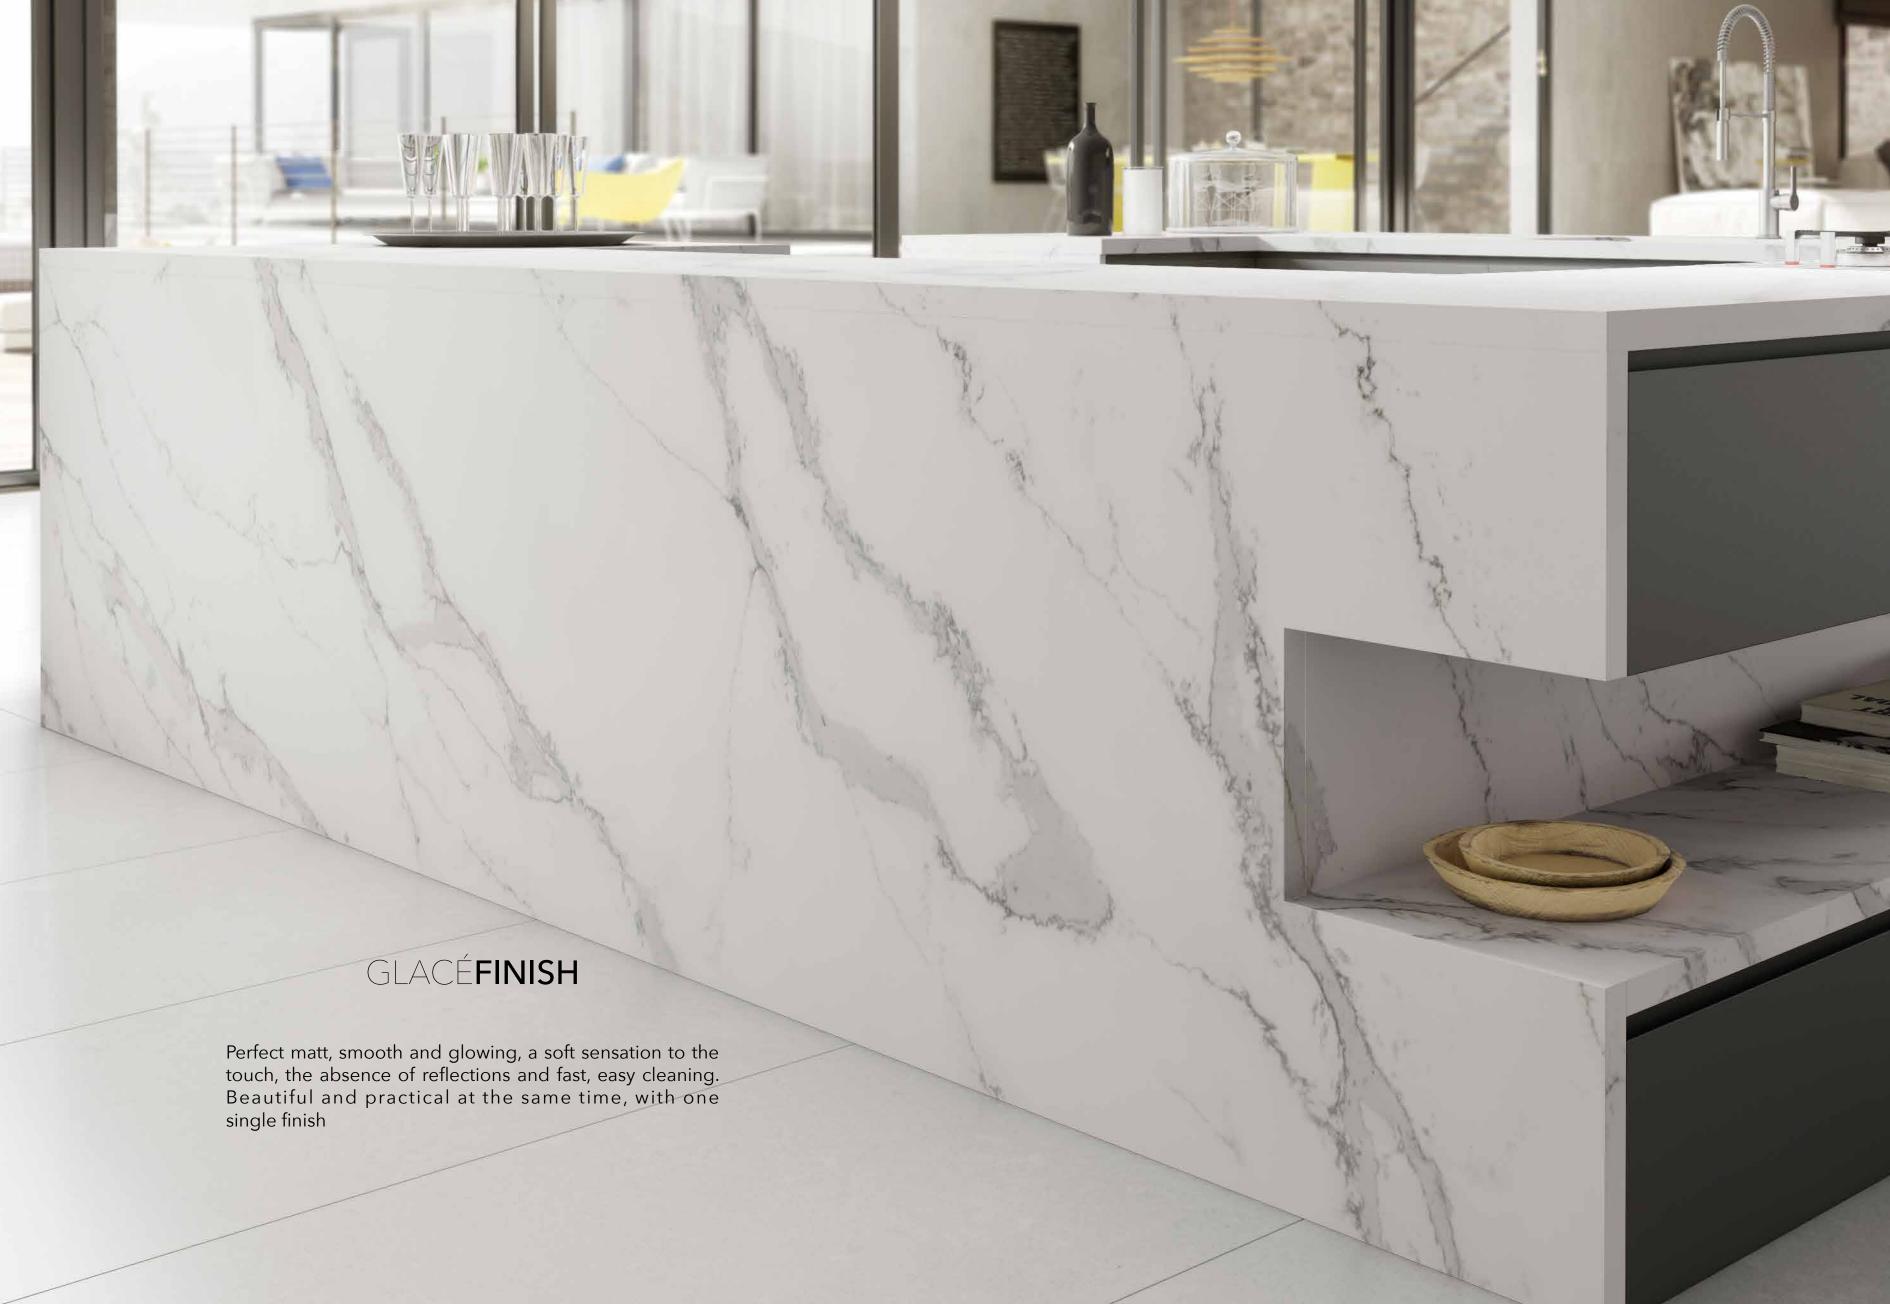

"Go with the surface that's able to move you"

UNIQUE CARRARA™ Polished

UNIQUE CARRARA™ glacéfinish

Perfect matt, smooth and glowing, a soft sensation to the touch, the absence of reflections and fast, easy cleaning. Beautiful and practical at the same time, with one single finish.