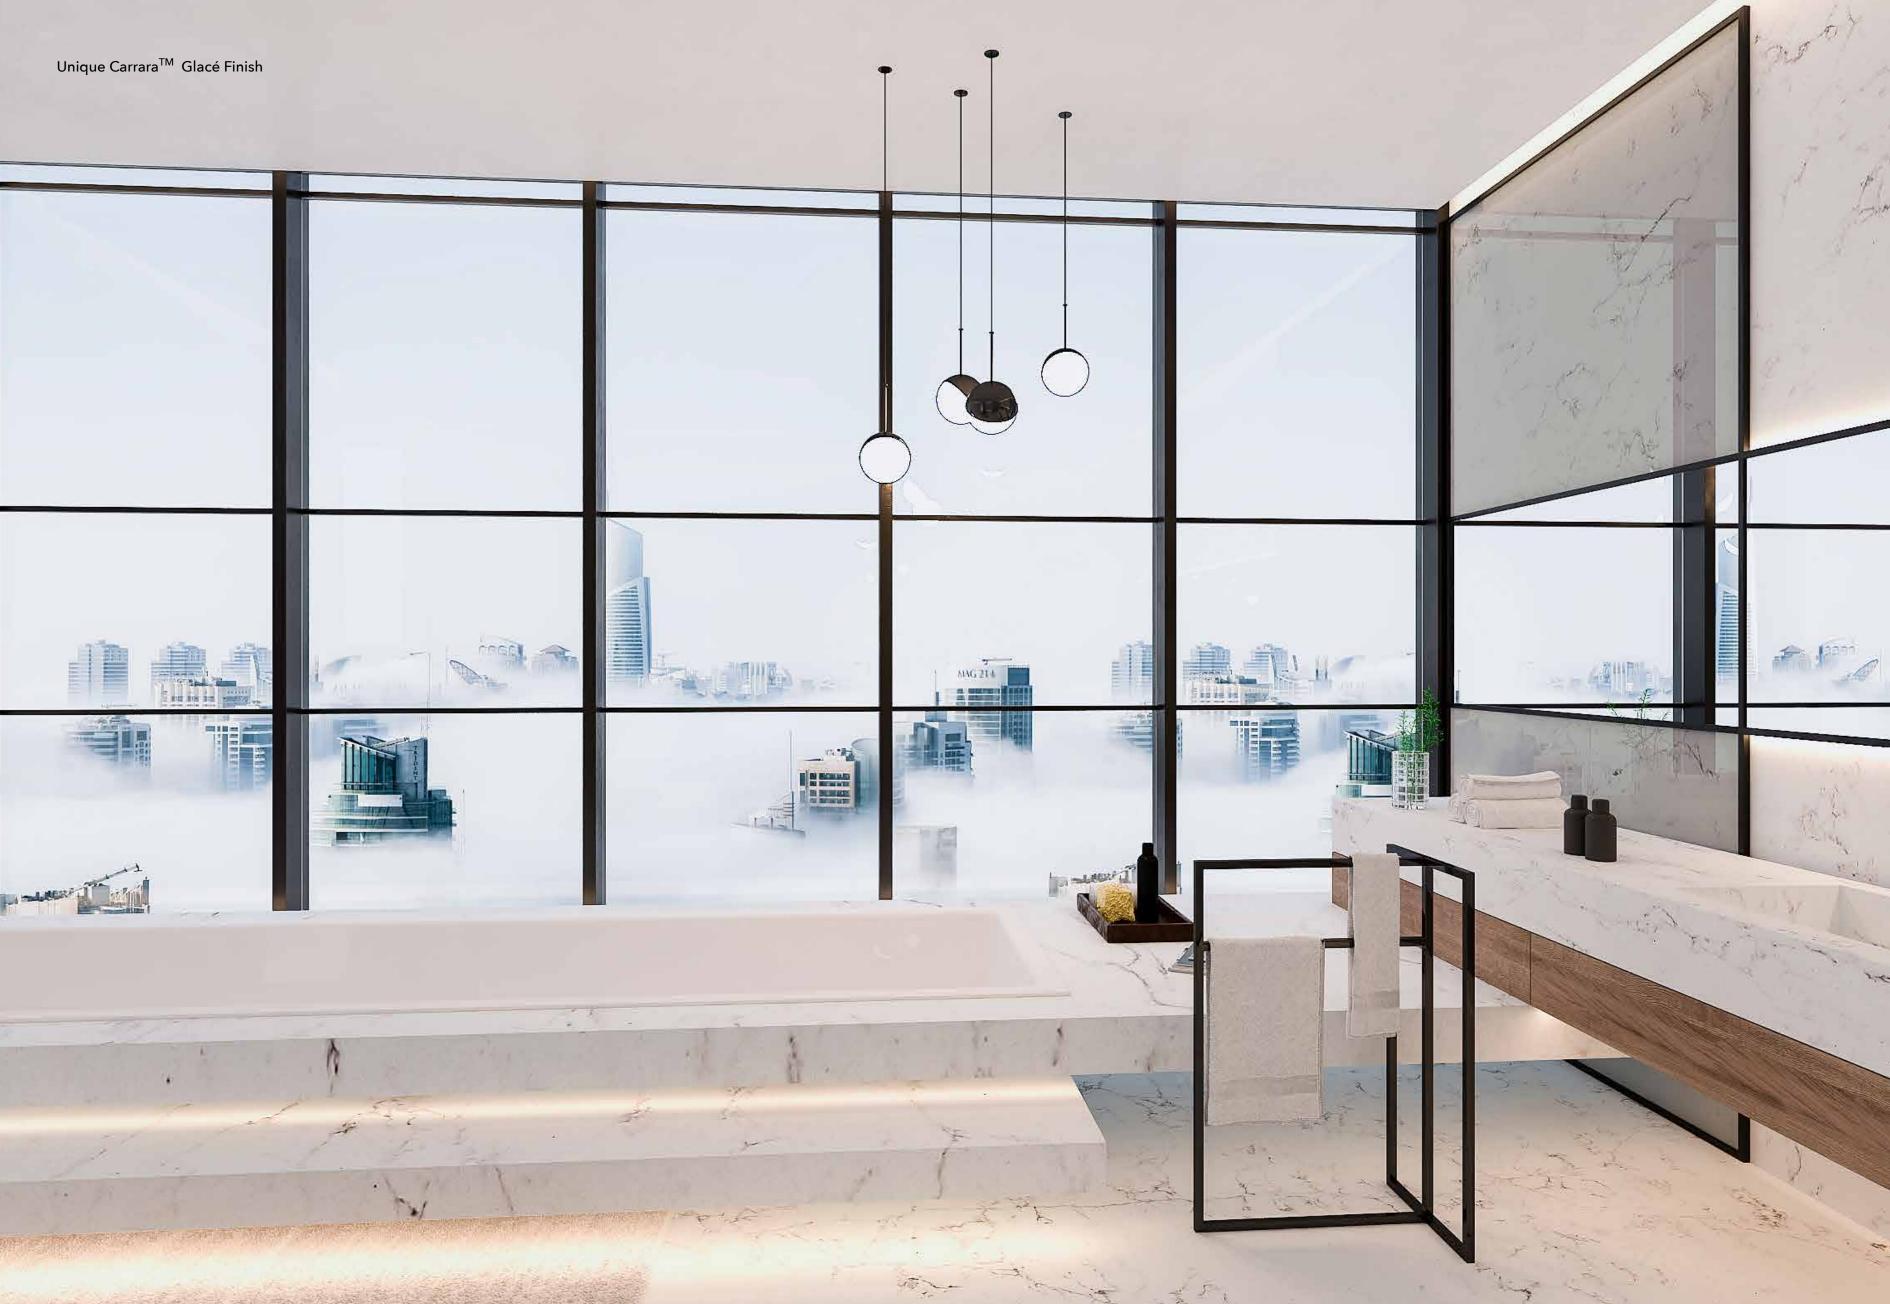

### **Unique** Carrara<sup>™</sup>

Unique Carrara<sup>TM</sup> is a unique piece, designed for those looking to create special spaces with bright surfaces filled with their own light. A creation that hints at style and originality.

"Go with the surface that's able to move you"

UNIQUE CARRARA™ Polished

UNIQUE CARRARA™ glacéfinish